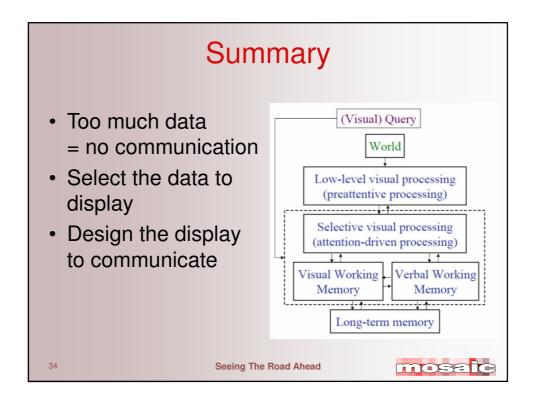

|
| 3123 | 0014       | 0013 READY FOR PRODUCTION                        |           |          | 17/12/64   | - 2.0                          | 1.5           | EE        |                | RANDON/SYSTEMS PRESS                                   |
| 2022 | 0015       | 0012 READY FOR DISTRIBUTION                      |           |          | 14/01/65   |                                |               | 165 LE4   |                | NEW YORK                                               |
| 8172 | 021095     | 0014 PRODUCT LAUNCHED                            |           |          | ORK EVENTS | ACHIEVED<br>REVAINING<br>TOTAL | 7<br>10<br>17 |           |                |                                                        |













































### Seeing The Road Ahead The art of presenting schedule data effectively