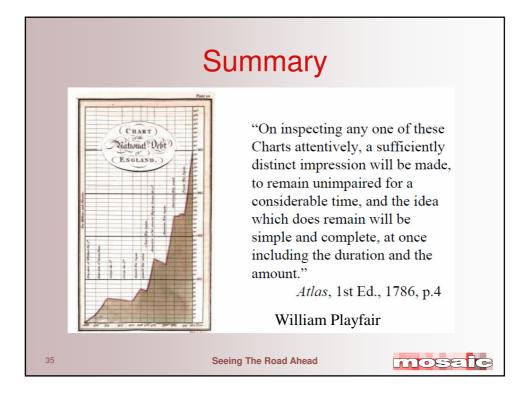

|           |          | 17/12/64   | - 2.0                          | 1.5           | EE        |                | RANDON/SYSTEMS PRESS                                   |
| 2022 | 0015       | 0012 READY FOR DISTRIBUTION                      |           |          | 14/01/65   |                                |               | 165 LE4   |                | NEW YORK                                               |
| 8172 | 021095     | 0014 PRODUCT LAUNCHED                            |           |          | ORK EVENTS | ACHIEVED<br>REVAINING<br>TOTAL | 7<br>10<br>17 |           |                |                                                        |













































### Seeing The Road Ahead The art of presenting schedule data effectively