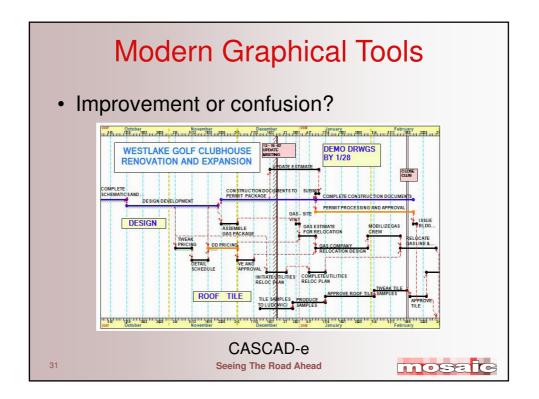

|
| 3123 | 0014       | 0013 READY FOR PRODUCTION                        |           |          | 17/12/64   | - 2.0                          | 1.5           | EE        |                | RANDON/SYSTEMS PRESS                                   |
| 2022 | 0015       | 0012 READY FOR DISTRIBUTION                      |           |          | 14/01/65   |                                |               | 165 LE4   |                | NEW YORK                                               |
| 8172 | 021095     | 0014 PRODUCT LAUNCHED                            |           |          | ORK EVENTS | ACHIEVED<br>REVAINING<br>TOTAL | 7<br>10<br>17 |           |                |                                                        |













































### Seeing The Road Ahead The art of presenting schedule data effectively