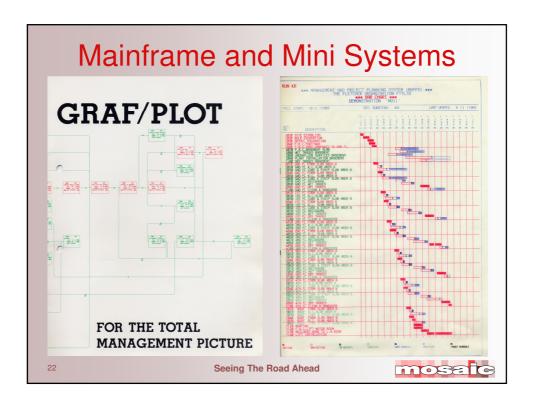

|      | TOWER GENE | A NETHORK 109/23/03 EVEN                         | ECT BER 8 |          | NETWORK    | INTRODUCTION OF NE             | PRODUC        | T PAGE 01 | -              | PLANNING BY                                            |
|------|------------|--------------------------------------------------|-----------|----------|------------|--------------------------------|---------------|-----------|----------------|--------------------------------------------------------|
| RPT  | S EVENT    | CRITIC                                           | ACHIEVED  | EARLIEST | LATEST     | SCHEDULED SLACK                | STD           | PROB DES  |                | NETWORK                                                |
| CODE |            | NEIGHB EVENT DESCRIPTION                         | DATE      | DATE     | DATE       | DATE SEACK                     | DEV           | PROB DES  |                | NET WORK                                               |
| 9910 | 021094     | PROJECT AUTHORISED<br>BEGIN SPECIFYING W/C TOOLS | 07/08/64  |          |            |                                |               | 9         |                | OJECT PLANNING AND CONTROL<br>USING NETWORK TECHNIQUES |
| 0102 | 0002       | WETHODS PLANNING FINISHED                        | 10/08/64  |          |            |                                |               | 9         |                | COLING AD L NORA TECHNIQUES                            |
| 0120 | 0004       | TOOLING DESIGN FINISHED                          | 14/09/64  |          |            |                                |               | 5         |                | and the second second second second second second      |
| 0310 | 0005       | PART & NATERIAL ORDERED                          | 14/09/64  |          |            |                                |               | 5         |                | H. S. WOODGATE                                         |
| 0310 | 0006       | PART & NATERIAL ORDERED                          | 14/09/64  |          |            |                                |               | 5         | and the second |                                                        |
| 2016 | 0011       | PUBLIGITY LITERATURE DRAFTED                     | 14/09/64  |          |            |                                |               | 7         |                | 1964                                                   |
| 0201 | 0007       | 0005 PART & WATERIAL DELIVERED                   |           | 28/10/64 | 29/10/64   | .2                             | 1.0           | LE        |                | 1964                                                   |
| 0201 | 1 0009     | 0007 FIRST WATERIAL DELIVERED                    |           | 28/10/64 | 29/10/64   | .2                             | 1.0           | LE        |                | 200001967                                              |
| 3123 | 0010       | 0009 START SAMPLE BATCH                          |           | 28/10/64 | 29/10/64   | .2                             | 1.0           | EE        |                | PRIVTED 1968                                           |
| 0201 | 8000       | 0006 PART & WATERIAL DELIVERED                   |           | 25/11/64 | 11/11/64   | - 2.0                          | 1.3           | LE        |                | PMOTOS ZMO IMP                                         |
| 5125 | 0013       | 0008 SAMPLE BATCH COMPLETED                      |           |          | 19/11/64   | - 2.0                          | 1.3           | 33        |                |                                                        |
| 0325 | 0016       | COTT PRINTING QUOTATION OBTAINED                 |           |          | 10/12/64   |                                | -7            | EE        |                |                                                        |
| 9901 | 0012       | 0013 READY TO PRINT LITERATURE                   |           |          | 17/12/64   | - 1.0                          | 2.0           | EE        |                |                                                        |
| 3123 | 0014       | 0013 READY FOR PRODUCTION                        |           |          | 17/12/64   | - 2.0                          | 1.5           | EE        |                | RANDON/SYSTEMS PRESS                                   |
| 2022 | 0015       | 0012 READY FOR DISTRIBUTION                      |           |          | 14/01/65   |                                |               | 165 LE4   |                | NEW YORK                                               |
| 8172 | 021095     | 0014 PRODUCT LAUNCHED                            |           |          | ORK EVENTS | ACHIEVED<br>REVAINING<br>TOTAL | 7<br>10<br>17 |           |                |                                                        |